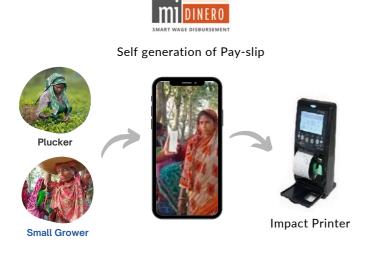

### **MI-DINERO**

Smart Wage Disbursement digital validation.

Digitally validated (facial recognition technologies) cash disbursement system

**PEST CONTROL & MANAGEMENT** 