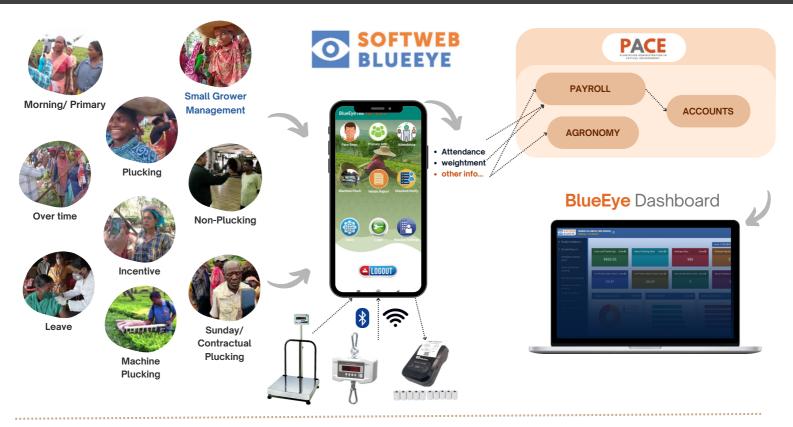

## SMALL GROWER MANAGEMENT / COOPERATIVE MANAGEMENT

Grower authentication & Collection of produced output (Qty) automatically using Bluetooth enabled weighing scale

**SOFTWEB** BLUEEYE

Managing distribution of Inputs (seed, fertilizer, loan, advance etc.) with digital validation (facial recognition technologies)

**SOFTWEB** 

inputs plus other parameters (if any)

Logic based

payable calculation

considering

produced output

collection &

distribution of

## **PACE MODULES**

- Worker's Payroll (incl. Contract Workers)
- Payroll for Executives
- Purchase & Inventory
- Production
- Financial Accounts with Statutory Compliance
- Budgeting, Variance Reporting, Monitoring & Control
- Sales Management [Domestic & Exports]
- Cultivation & Field activity tracking (Agronomy)

- Census [integration with Garden Payroll (Ration)]
- Pest Control & Management\*
- **Fixed Asset**
- Plant Maintenance
- **Document Management\***
- Fleet Management with weighbridge integration
- Processing & Packing and Sales [FMCG]
- Management Dashboard

## **BLUEEYE**

Computer vision, Machine Learning, Facial Recognition technology based Attendance System & powerful Dashboard.