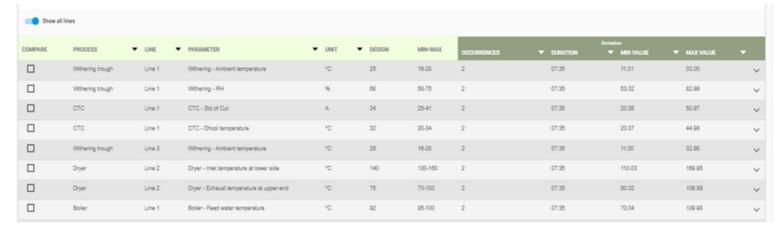

### Plant KPIs Tracking:

Production trends, consumption trends, OEE (Overall Equipment Efficiency), Out Turn % trends

Actual tracking of process parameters in: withering, feeding, CTC, fermenting, drying, sorting etc.