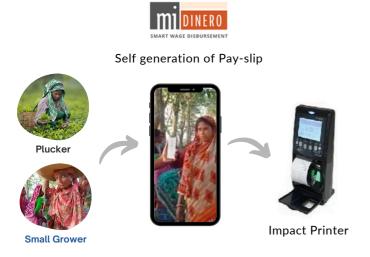

#### MI-DINERO

Smart Wage Disbursement digital validation.

# Farmer/ Field Management Made Easy & Efficient

Digitally validated (facial recognition technologies) **CASH DISBURSEMENT SYSTEM** 

Managing distribution of Inputs (seed, fertilizer, loan, advance etc.) with digital validation facial recognition technologies