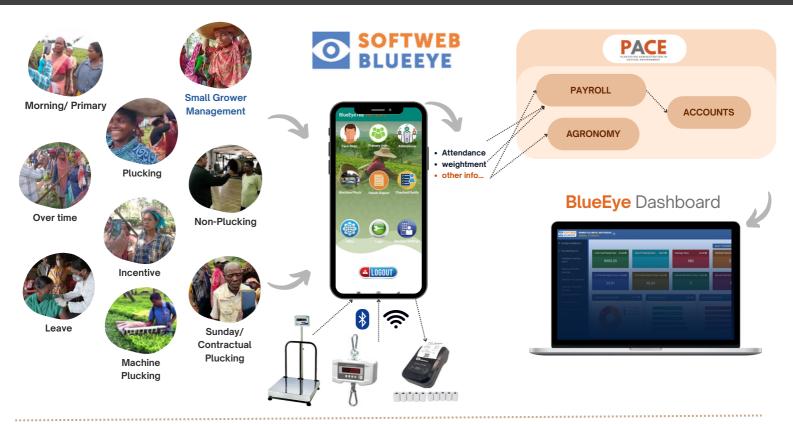

#### SMALL GROWER MANAGEMENT / COOPERATIVE MANAGEMENT

Grower authentication & Collection of Leaves (Qty) automatically using Bluetooth enabled weighing scale

**SOFTWEB** BLUEEYE

Managing distribution of Inputs (seed, fertilizer, loan, advance etc.) with digital validation (facial recognition technologies)

Logic based payable calculation considering Tea leaf collection & distribution of inputs plus other parameters (if any)

Digitally validated (facial recognition technologies) cash disbursement system

#### **BLUEEYE**

Computer vision, Machine Learning, Facial Recognition technology based Attendance System & powerful Dashboard.