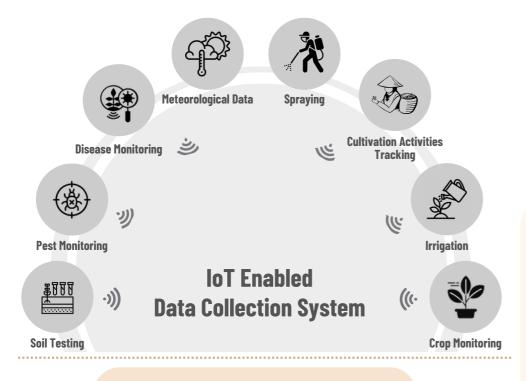

## **TECHNOLOGIES & SOLUTIONS**

**GIS Based Solution** & Mobile App for Cultivation Activity Tracking & Other field level data capturing

Sensors to collect **Soil Parameters**(NPKS, pH Factor, Moisture etc.)

Sensors to measure water level

**Computer Vision** 

(Image Processing) for Disease or Pest Analysis,

Weather Station Integration

**Drone** based spraying

Satellite image processing for **crop monitoring** 

**Data Analytics** engine & Dashboard