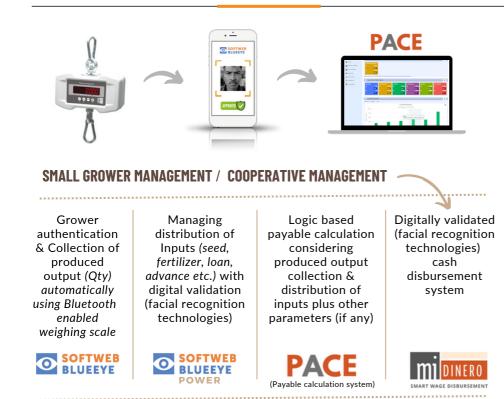

#### BLUEEYE

Computer vision, Machine Learning, Facial Recognition technology based Attendance System & powerful Dashboard.

#### **MI-DINERO**

Smart Wage Disbursement with digital validation.