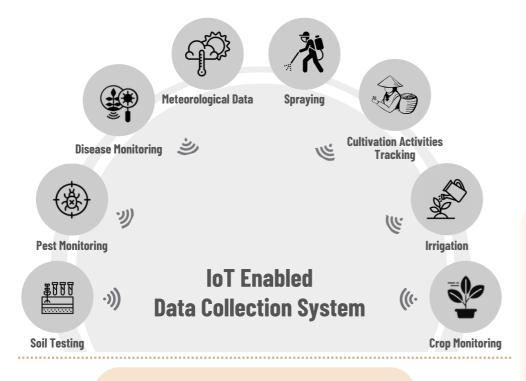

## **TECHNOLOGIES & SOLUTIONS**

**GIS Based Solution** & Mobile App for Cultivation Activity Tracking & Other field level data capturing

Sensors to collect **Soil Parameters**(NPKS, pH Factor, Moisture etc.)

Sensors to measure water level

## **Computer Vision**

(Image Processing) for Disease or Pest Analysis,

**Weather Station** Integration

**Drone** based spraying

Satellite image processing for **crop monitoring** 

**Data Analytics** engine & Dashboard