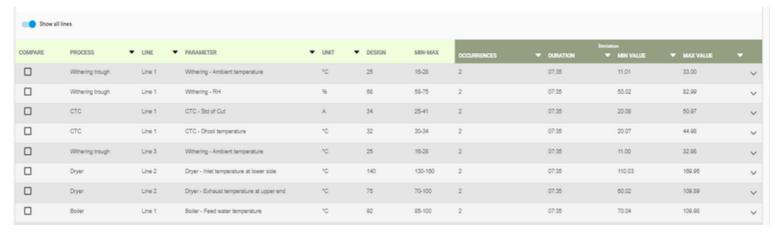

### Plant KPIs Tracking:

Production trends, consumption trends, OEE (Overall Equipment Efficiency), Out Turn % trends

Actual tracking of process parameters in: withering, feeding, CTC, fermenting, drying, sorting etc.