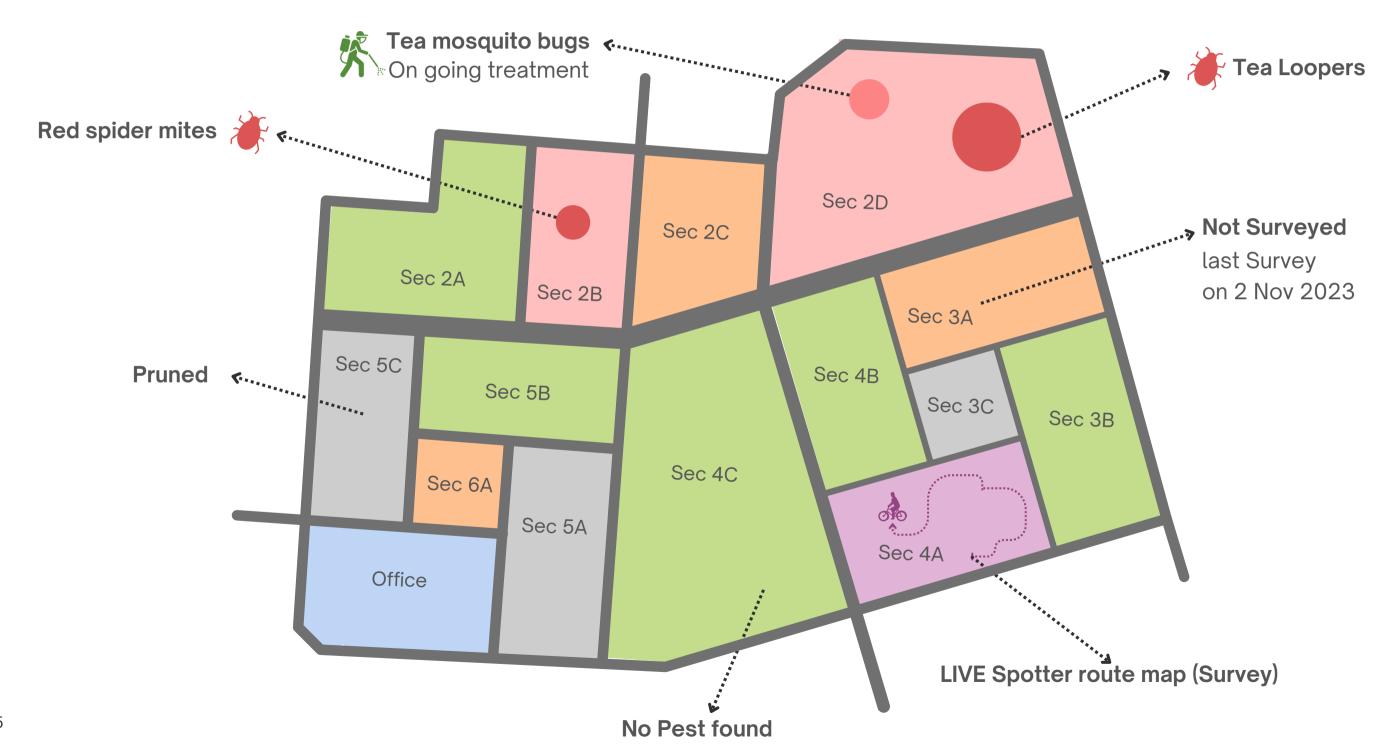

## **Geo-fenced** Pest Control

Section wise bush health at a glance: Real-time alert

- No Pest Found
- Pest Found
- On going treatment
- Infected Area
- Not Surveyed
- Pruned Garden Section
- Non Plantation Area
- LIVE Survey